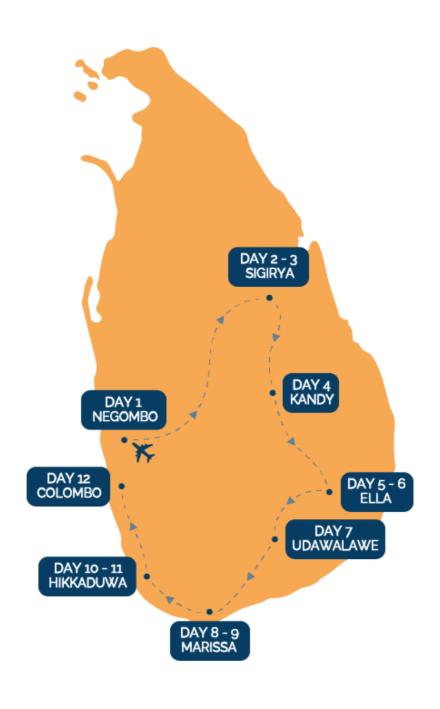

# SRILANKA 12 DAY TRAVEL ITINERARY

DAY 1
WELCOME TO
SRI LANKA!

Arrive in Colombo any time on Day 1. Your local guide or someone from our transport company will pick you up from the airport and transfer you to your hotel. In the evening you and all the other guests will have a fantastic Sri Lankan Welcome Meal to introduce you to their delicious cuisine!

### ITINERARY MAP