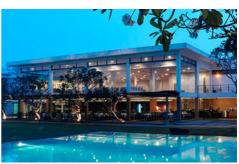

### **PEGASUS REEF\***

Twin/Double Rooms Wifi & Air Con Breakfast Included \*or similar