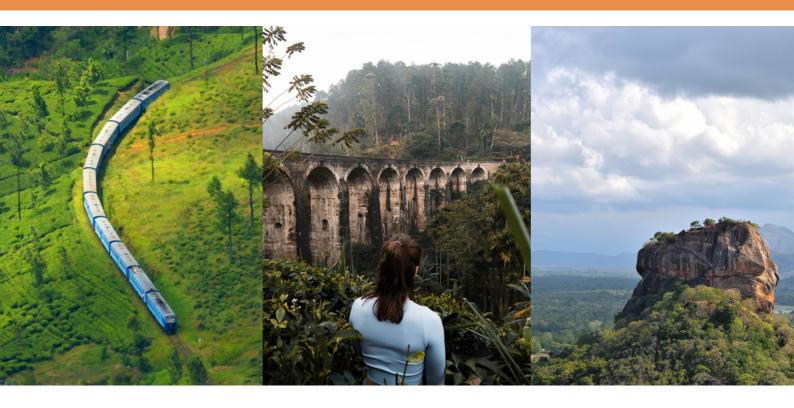

DAY 5
'THAT' TRAIN
JOURNEY

Eliya to Ella - voted one of the world's most scenic train rides in the world!!

Today you have a day to yourself in the wonderful mountainous town of Ella! Try out many optional activities including hiking Ella Rock or Diyaluma Falls.

Ella Rock Hike, Diyaluma Falls, Massage, Yoga

Hike Little Adam's Peak and visit the world famous Nine Arch Bridge in the morning. Afterwards, we journey out of the mountains and grab lunch on the way to Udawalawe National Park to get up close and personal with the elephants! Post-safari, head to your glamping site for a bbq buffet.

Kashapa Lion Rock (Twin/Double)

Breakfast

Sigiriya Rock Climb

Extra Safari, Massage

Today we embark into the Knuckle Mountain Range. We head to a spice garden where you will learn the secrets to Sri Lankan cooking before heading into the country's second biggest city, Kandy. And what better way to see the city than in the back of some local transport, Tuk Tuks! Lastly we will visit the Temple of the tooth.