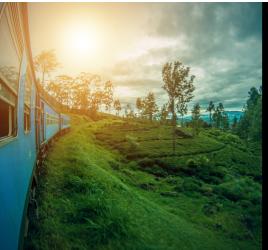

DAY 5
'THAT' TRAIN
JOURNEY

Eliya to Ella - voted one of the world's most scenic train rides in the world!!

Today you have a day to yourself in the wonderful mountainous town of Ella! Try out many optional activities including hiking Ella Rock or Diyaluma Falls.